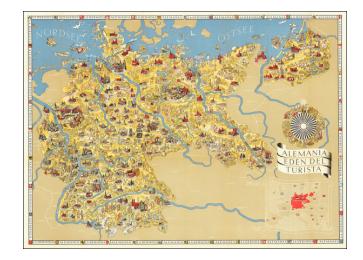

## **Description:**

Striking propaganda and travel map of Germany, published by the Reichsbahnzentrale fur den Deutschen Reiseverkehr and the German Railways Information Bureau.

Text, map, and graphics on the verso.

Includes decorative border alternating crests and "La Hermosa Alemania". Pictographs represent cities, cultural activities, agriculture, soldiers with Nazi flags, etc.

Decorative compass rose, highlighting German industry, etc. A smaller map shows Germany in red, with a Nazi flag in the center, prior to the commencement of its aggressive territorial expansion before and during WWII.

The map was published in English, German, French, Spanish and Italian editions.