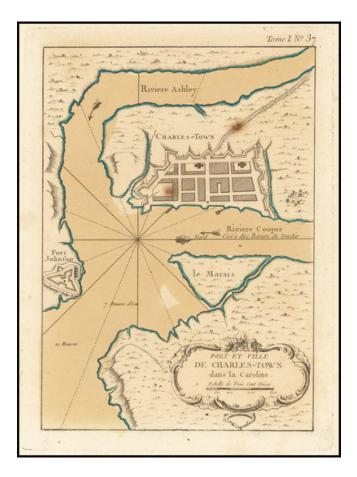

# [Early Plan of Charleston] Port et Ville De Charles-Town dans la Caroline

| Stock#:<br>Map Maker: | 63153<br>Bellin    |
|-----------------------|--------------------|
| Date:                 | 1764               |
| Place:                | Paris              |
| Color:                | Hand Colored       |
| <b>Condition:</b>     | VG                 |
| Size:                 | $6 \ge 8.5$ inches |
| Price:                | SOLD               |

### One of the Earliest Obtainable Maps of Charleston

Detailed map of the area around Charleston, from Bellin's La Petit Atlas Maritime.

Shows the Ashley River, Charleston (including the fortifications designed by De Brahm), Fort Johnson, the Cooper River and other details.

One of the earliest obtainable maps of Charleston.