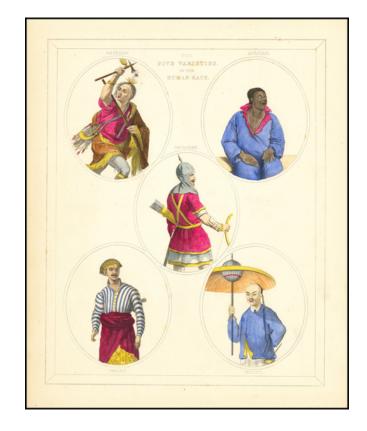

## The Five Varieties of the Human Race [1835 Bradford Atlas Fronticepiece]

**Stock#:** 63129 **Map Maker:** Bradford

**Date:** 1835 **Place:** Boston

**Color:** Hand Colored

**Condition:** VG

**Size:** 10 x 8 inches

## **Description:**

Decorative map showing an American Indian, African, Caucasian Warrior, Malaysian and Mongol.

This print was the fronticepiece in Bradford's Comprehensive Atlas.