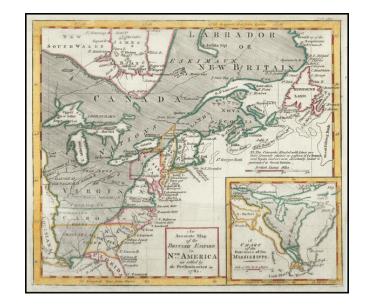

## An Accurate Map of the British Empire in N.th America as settled by the Preliminaries in 1762.

**Stock#:** 63116

Map Maker: Gentleman's Magazine

Date: 1762 Place: London

Color: Hand Colored

**Condition:** VG

## **Description:**

Interesting early map of the British Colonies in North America, illustrating the geo-political results of the French & Indian War.

The map is based upon the map of John Mitchell, and uses shading to illustrate the regions which were lost by France and Spain to England at the conclusion of the French & Indian War.

Large inset map of the mouth of the Mississippi.