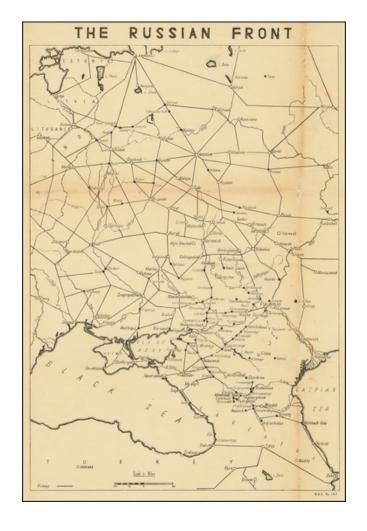

#### The Russian Front

**Stock#:** 63089 **Map Maker:** C. P. D.

Date: 1942
Place: India
Color: Uncolored

**Condition:** VG

**Size:** 16 x 24 inches

**Price:** SOLD

#### Map of the Russian Front Published in the British Empire

Fascinating WWII broadside propaganda map, published in India, in order to keep the local populous informed about the War.

The map illustrates the Russian Front, from the Caucus Mountains and the Caspian Sea to the Baltic and Leningrad.