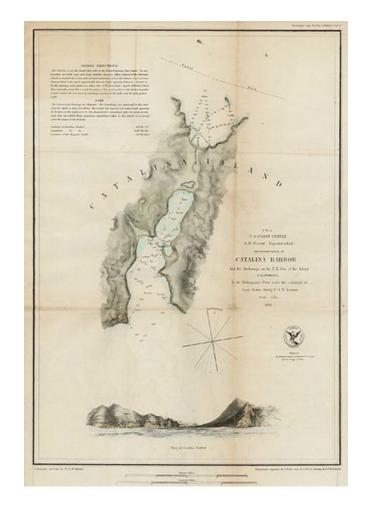

## Reconnaissance of Catalina Harbor And the Anchorage on the NE Side of the Island...1852

**Stock#:** 6304

Map Maker: United States Coast Survey

**Date:** 1852

Place: Washington Color: Hand Colored

**Condition:** VG+

## **Description:**

Nice example of the Catalina map from the USCS, with a profile view and soundings. Surveyed under the command of James Alden. View by WB McMurtrie.