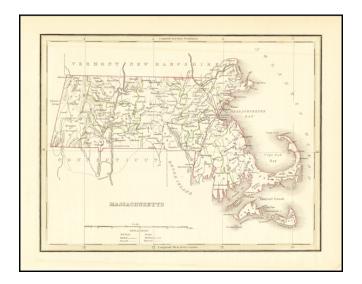

## Barry Lawrence Ruderman Antique Maps Inc.

7407 La Jolla Boulevard La Jolla, CA 92037

www.raremaps.com

(858) 551-8500 blr@raremaps.com

Massachusetts

| Stock#:<br>Map Maker: | 63036<br>Bradford |
|-----------------------|-------------------|
| Date:                 | 1835              |
| Place:                | Boston            |
| Color:                | Outline Color     |
| <b>Condition:</b>     | VG+               |
| Size:                 | 10 x 8 inches     |
| Price:                | \$ 125.00         |

## **Description**:

Interesting and detailed map of Massachusetts, from an early edition of Bradford's Comprehensive Atlas.

The map is colored by counties and shows towns, rivers, lakes, bays, harbors, islands and other important places. Bradford's *Comprehensive Atlas* launched him as one of the prominent cartographic publishers of the period. This and his larger atlases, published first in 1838, were one of the most popular of the period.