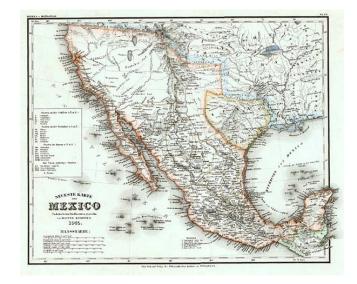

## Neueste Karte von Mexico...1845 [Texas as a Republic]

**Stock#:** 6303

Map Maker: Meyer & Radefeld

**Date:** 1845

Place: Hildburghausen Color: Outline Color

**Condition:** VG+

**Size:** 15 x 12 inches

Price: SOLD

## **Description:**

Elegant map showing Texas as a Republic. Excellent detail in Texas and along Rockies. Pre-Fremont Alta California includes 2 Salt Lakes, mythical rivers of Buenaventura & Francisco from the Uintahs to SF Bay. While often referred to as the German Mitchell, this characterization is unfair, as the work appears to be a collaborative effort which predates the sale of Tanner's plates to SA Mitchell. Of great interest is the suggestion that the work was published A nice example with full wide margins.