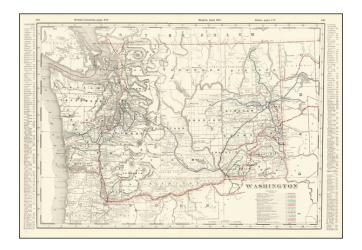

## **Description:**

Detailed railroad map of Washington State, showing counties, railroad lines, towns, rivers, township surveys, lakes, mountains, creeks, waterfalls, and a host of other information.

Includes a list of over 20 operating railroad lines in Washington State.

From Cram's American Railway Atlas.