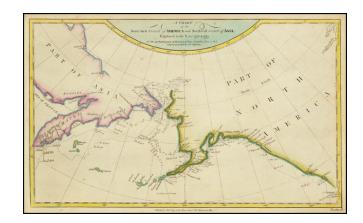

## A Chart of the Northwest Coast of America and North East Coast of Asia, Explored in the Years 1778 & 1779

**Stock#:** 63006 **Map Maker:** Cook

Date: 1795 Place: London

Color: Hand Colored

**Condition:** VG

## **Description:**

Detailed chart of the coastal regions explored by Captain James Cook, one of the seminal voyages to the Northwest Coast.

The map pre-dates the discovery of Vancouver Island and shows Cook's Tracks through Asia and along the Northwest Coast of America, with various notes, dates, etc.

Extends south to Cape Fairweather.