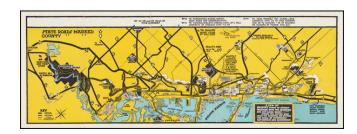

# Aiding The Visitor Who Seeks The Beautiful and Desires The Thrill of Stupendous Enterprise and Achievement.

Pictorial map of the area around Duluth, Minnesota, promoting local tourism and business, drawn by Nelson A. Long for the Duluth Chamber of Commerce.

The map notes:

A Few of Duluth's Points of Interest Together With The In-Coming and Out-Going Roads -- Aiding The Visitor Who Seeks The Beautiful and Desires The Thrill of Stupendous Enterprise and Achievement.

#### Text on the verso lists:

- Places of Interest
- Accomodtgions
- Traffic Regulations

The University of Minnesota Duluth, Kathryn A. Martin Library, Northeast Minnesota Historical Collections copy is dated 1929 (?).