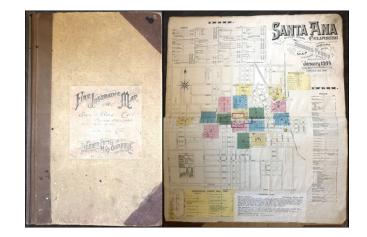

## Fire Insurance Map of Santa Ana Cal.

**Stock#:** 62914

Map Maker: Sanborn Map Company

**Date:** 1895

**Place:** San Francisco

**Color:** Color **Condition:** Good

Size:

**Price:** SOLD

## **Description:**

Nice example of Sanborn's fire insurance atlas of Santa Ana, California.

Includes 17 double page maps, noting that the whole was updated to 1905.

## **Detailed Condition:**

Original covers with paste down title. 17 maps. Signs of use, as always. Corrections pasted down, from 1895 to 1905.