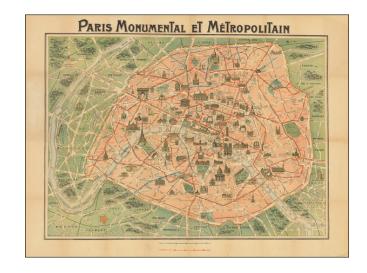

## Paris Monumental et Metropolitan

**Stock#:** 62907 **Map Maker:** Robelin

Date: 1920 circaPlace: ParisColor: ColorCondition: VG

**Size:** 26 x 20.5 inches

**Price:** SOLD

## **Description:**

Scarce early 20th Century tourist map of Paris, focusing on its major buildings, monuments and other tourist attractions.

The lines of the Paris Metro are shown in red, with the North-South Train Line shown in blue.