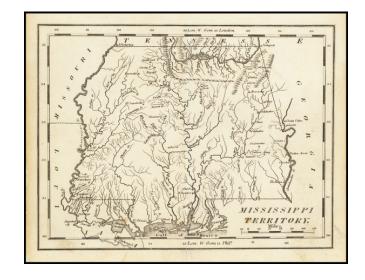

## **Mississippi Territory**

**Stock#:** 62891 **Map Maker:** Carey

Date: 1813 circaPlace: PhiladelphiaColor: Uncolored

**Condition:** VG+

**Size:**  $7.5 \times 6$  inches

**Price:** SOLD

## **Description:**

Nice example of Carey's map of Mississippi Territory, illustrating the region prior to the creation of Alabama Territory.

A highly detailed map, which includes towns, roads, rivers, mountains, and many other details.