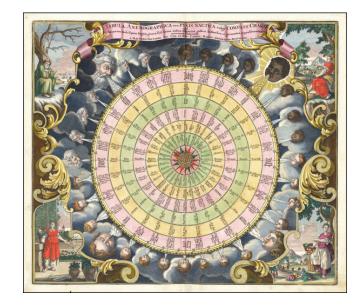

## **Description:**

Finely engraved wind chart, surrounded by 35 wind heads and with the compass divided into 32 parts and text in six languages.

The wind heads are arranged in successive ages from young to old, and four large heads, blowing winds on the compass and seasons.

The corners are decorated with large allegorical representations of the four seasons.