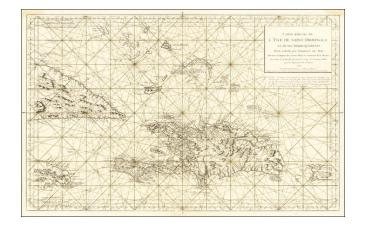

## Carte Reduite De L'Isle De Saint Domingue et de ses Debouquements . . . 1750 (with Puerto Rico, Jamaica, & Cuba)

Stock#:62859Map Maker:Depot de la Marine

Date:1750 (1754)Place:ParisColor:UncoloredCondition:VGSize:34.5 x 21.5 inches

## **Description**:

Detailed Depot De La Marine's map of the region centered on Santa Domingo, and including most of Jamaica and Puerto Rico, etc.

Fine, large-scale chart covers Hispaniola, Turks & Caicos Islands, Lower Bahamas, the eastern ends of Cuba and Jamaica, and the western end of Puerto Rico.

The mountainous terrain of the islands is vividly shown and the information includes the locations of settlements, roads, forts, reefs and harbors.