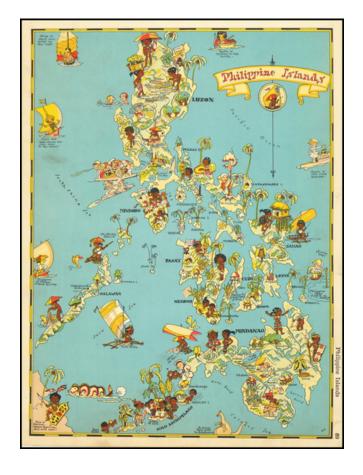

## **Philippine Islands**

**Stock#:** 62853

Map Maker: Taylor White

Date: 1935Place: BostonColor: Condition: VG

**Size:** 9 x 12 inches

**Price:** SOLD

## **Description:**

Whimsical map of the Philippine Islands.

Ruth Taylor White was among the most prolific makers of pictographic maps. Her whimsical style combines her artistic skills with local color and flavor, making her maps among the most collected pictographic maps.