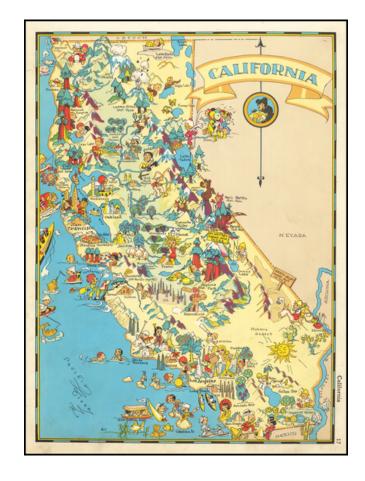

## **California**

**Stock#:** 62852

Map Maker: Taylor White

Date: 1935Place: BostonColor: Condition: VG+

**Size:**  $12 \times 9$  inches

Price: SOLD

## **Description:**

Whimsical map of California, illustrating high points of the Golden State.

Ruth Taylor White was among the most prolific makers of pictographic maps. Her whimsical style combines her artistic skills with local color and flavor, making her maps among the most collected pictographic maps.