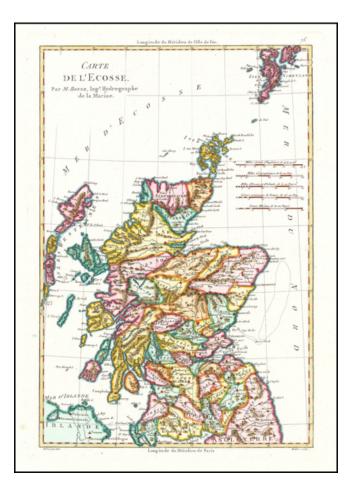

## Barry Lawrence Ruderman Antique Maps Inc.

7407 La Jolla Boulevard La Jolla, CA 92037

www.raremaps.com

(858) 551-8500 blr@raremaps.com

[Scotland] Carte De L'Ecosse

| Stock#:<br>Map Maker: | 62746<br>Bonne    |
|-----------------------|-------------------|
| Date:                 | 1780              |
| Place:                | Paris             |
| Color:                | Hand Colored      |
| <b>Condition:</b>     | VG+               |
| Size:                 | 9.5 x 13.5 inches |
| Price:                | SOLD              |

## **Description:**

Detailed map of Scotland, including the many neighboring islands, north to include most of the Shetlands.

From Bonne's atlas. It was during this time that Rigobert Bonne held the title of Naval Hydrographer in France.