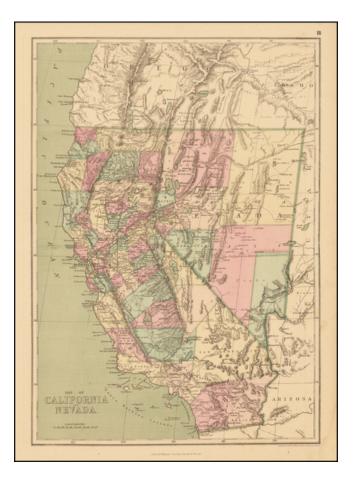

## **Description:**

Detailed map of California and Nevada, colored by counties, published by J. David Williams in New York.

The map shows towns, railroads, islands, rivers, mountains, roads, springs, sinks and a host of other details. Pre-dates the formation of Orange, Riverside and Ventura Counties, among others.

Many counties still not shown. Includes many early county configurations which predate the formation of the modern counties.