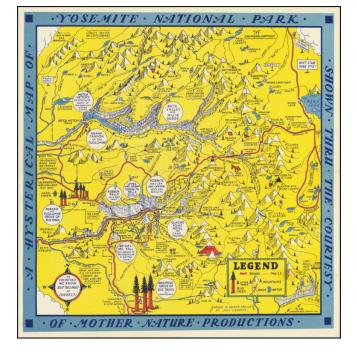

## A Hysterical Map Of Yosemite National Park Shown Through the Courtesy of Mother Nature Productions

**Stock#:** 62731

Map Maker: Lindgren Brothers

**Date:** 1948

Place: Spokane, WA

**Color:** Color **Condition:** VG+

## **Description:**

Fine example of this rare pictorial map of Yosemite, "Drawn in Broken English by Jolly Lindgren."

This comic pictorial map is full of puns and comic vignettes related to Yosemite. In all, a remarkable amalgam of early Yosemite history, early structures and sites, along with whimsical observations.

The compass rose vignette includes a note that "It's cockeyed we know but this part is correct!"

The Lindgren Brothers issued a number of other silly whimsical maps of national parks and other parts of the West. This Yosemite map is one of the last of the series and perhaps the rarest.

This is the second of two Lindgren Brothers maps of Yosemite.