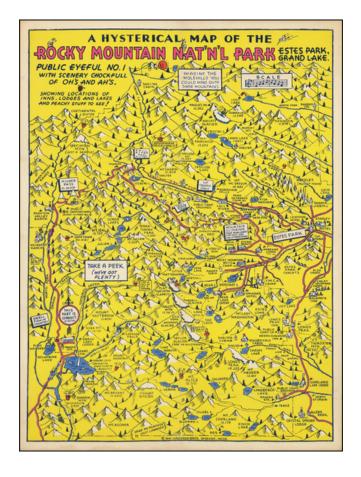

### A Hysterical Map Of Rocky Mountain Nat'n'l Park Estes Park, Grand Lake.

**Stock#:** 62717

Map Maker: Lindgren Brothers

**Date:** 1940

Place: Spokane, WA

**Color:** Color **Condition:** VG+

**Size:** 15.5 x 21 inches

### An Unrecorded Jolly Lindgren!

Fine example of this rare pictorial map of the Rocky Mountain National Park, Estes Park and Grand Lake, "Made on Purpose by Jolly Lindgren."

In the compass is a note saying, "This Part is Correct (So 'elp me)." This comic pictorial map is full of puns and comic vignettes related to Rocky Mountain National Park.

The Lindgren Brothers issued a number of other silly whimsical maps of national parks and other parts of the West.