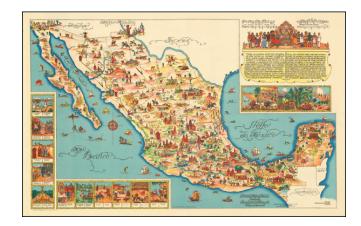

## **Pictorial Map of Mexico**

**Stock#:** 62706

Map Maker: Fischgrund Publishing Company

**Date:** 1950

**Place:** Mexico, D.F.

**Color:** Color **Condition:** VG+

**Size:**  $20 \times 12.5$  inches

**Price:** SOLD

## **Description:**

Rare large format version of this decorative map of Mexico, published in Mexico City.

The map is one of the liveliest and most interesting maps of Mexico published in this pictographic style, with vivid colors and fantastic images.