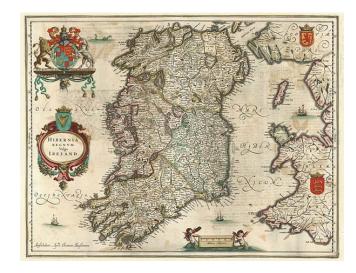

## Hibernia Regnum Vulgo Ireland

**Stock#:** 6265 **Map Maker:** Jansson

**Date:** 1636

Place: Amsterdam
Color: Hand Colored

**Condition:** VG

**Size:**  $20 \times 15$  inches

Price: SOLD

## **Description:**

Nice original color color example of Jansson's map of Ireland. Shows the Emerald Isle in extraordinary detail, including towns, lakes, mountains, rivers, castles, woods, islands, etc. Embellished with a large decorative coat of arms, decorative title cartouche including the Irish Harp, and scale of miles, with Jansson's signature prominently engraved in the lower left. An nice example in old color, which is becoming increasingly difficult to obtain. A bit of color transfer from the old color, which is the norm for early color examples.