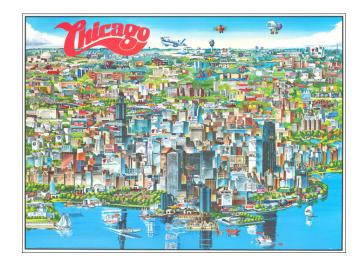

## Chicago

Stock#: 62621 Map Maker: Archar Inc.

**Date:** 1981

Place: Toronto, Canada

**Color:** Color **Condition:** VG+

**Size:** 38 x 29 inches

**Price:** SOLD

## **Description:**

Richly embellished advertising oriented pictorial map / birdseye view of the Chicago area, published by Archar Inc. of Canada.

Packed with advertising for local businesses, the images shows buildings, tourism and other landmarks, recreational activities, radio station logos, and other local icons and color.

This is one a series of "City Character Prints" created in the late 1970s and 1980s by Archar.