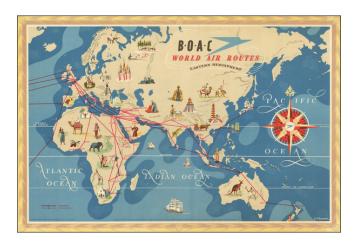

## **Description:**

Striking pictorial map of the World (one hemisphere on each side), published by British Overseas Airways.

The Eastern Hemisphere is on one side (oriented horizontally) including Africa, Europe, Asia and Australia. The Western Hemisphere is on the other side (oriented vertically) including England and Western Europe and Africa, Northeastern America and South America.

Includes pictographs of places and people of interest. "Printed in Great Britain by McCorquodale & Co.