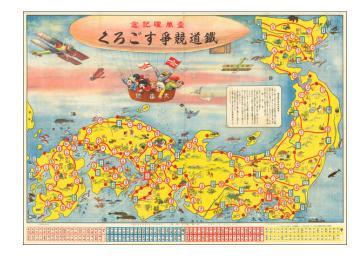

## **Description:**

Scarce pictorial gameboard map of Japan, published in Japan in 1925.

The map features early depictions of aircraft in Japan, with a group of children in an airship figuring prominently in the composition. The game celebrates fisheries and whaling in the country as well.

The route around the map has no clear beginning or endpoint but mostly follows Japan's railroad network.