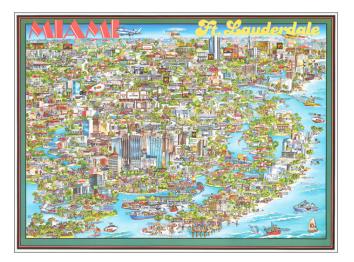

## **Description:**

Richly embellished advertising oriented pictorial map / birdseye view of the Miami - Fort Lauderdale area, published by Archar Inc. of Toronto, Canada.

Packed with advertising for local businesses, the images shows buildings, tourism and other landmarks, recreational activities, radio station logos, and other local icons and color.

This is one a series of "City Character Prints" created in the late 1970s and 1980s by Archar.