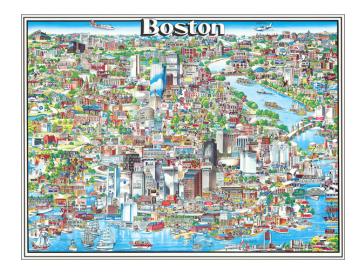

## **Description:**

Richly embellished advertising oriented pictorial map / birdseye view of the Boston area, published by Archar Inc. of Canada.

Packed with advertising for local businesses, the images shows buildings, tourism and other landmarks, recreational activities, radio station logos, and other local icons and color.

This is one a series of "City Character Prints" created in the late 1970s and 1980s by Archar.