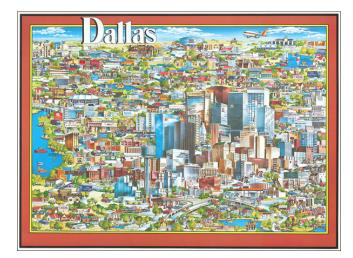

## **Description:**

Richly embellished advertising oriented pictorial map / birdseye view of Dallas, Texas, published by Archar Inc. of Canada.

Packed with advertising for local businesses, the images shows buildings, tourism and other landmarks, recreational activities, radio station logos, and other local icons and color.

This is one a series of "City Character Prints" created in the late 1970s and 1980s by Archar.

Signed by M.L.M.

**Detailed Condition:**