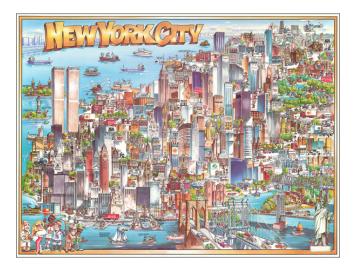

## Barry Lawrence Ruderman Antique Maps Inc.

7407 La Jolla Boulevard La Jolla, CA 92037 www.raremaps.com

(858) 551-8500 blr@raremaps.com

**New York City** 

| Stock#:           | 62594               |
|-------------------|---------------------|
| Map Maker:        | Archar Inc.         |
| Date:             | 1981                |
| Place:            | Mississauga, Canada |
| Color:            | Color               |
| <b>Condition:</b> | VG+                 |
| Size:             | 38 x 29 inches      |
| Price:            | SOLD                |

## **Description:**

Richly embellished advertising oriented pictorial map / birdseye view of Dallas, Texas, published by Archar Inc. of Canada.

Packed with advertising for local businesses, the images shows buildings, tourism and other landmarks, recreational activities, radio station logos, and other local icons and color.

This is one a series of "City Character Prints" created in the late 1970s and 1980s by Archar.

Signed by M.L.M.

**Detailed Condition:**