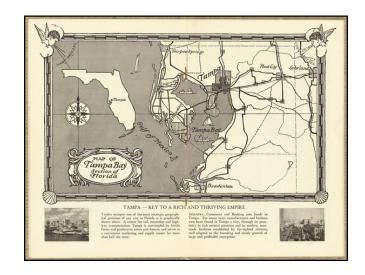

## **Barry Lawrence Ruderman Antique Maps Inc.**

7407 La Jolla Boulevard La Jolla, CA 92037

www.raremaps.com

(858) 551-8500 blr@raremaps.com

## Tampa Florida's Greatest City / Map of Tampa Bay Section of Florida

**Stock#:** 62582

Map Maker: Tampa Board of Trade

Date: 1928Place: TampaColor: Uncolored

**Condition:** VG

**Size:** 12 x 9 inches

**Price:** SOLD



## **Description:**

A booster publication for "The Industrial Hub of the Fast Developing Southeast."

A page of text is faced with a page of illustrations; topics covered include Trade, Industry, Agriculture, Investments, Roads.

Includes a decorative centerfold map of the Tampa Bay area.

## **Detailed Condition:**

Decorative printed wrappers. Booklet, black and white photo illustrations, black and white centerfold map, and 31pp decorative color label on stiff card wrappers.