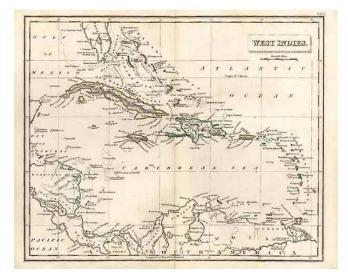

## Barry Lawrence Ruderman Antique Maps Inc.

7407 La Jolla Boulevard La Jolla, CA 92037

www.raremaps.com

(858) 551-8500 blr@raremaps.com

West Indies

| Stock#:<br>Map Maker: | 6254<br>Russell & Sons |
|-----------------------|------------------------|
| -                     |                        |
| Date:                 | 1822                   |
| Place:                | London                 |
| Color:                | Hand Colored           |
| <b>Condition:</b>     | VG                     |
| Size:                 | 9.5 x 8 inches         |
| Price:                | SOLD                   |

## **Description:**

Interesting map of the West Indies and Southern Florida, extending from the Bahamas ato the Yucatan and The Windward Islands. Includes topographical details on the larger islands, plus cities, shoals, gulfs and other features. The Cayman Islands are named, as are many other lesser Islands.