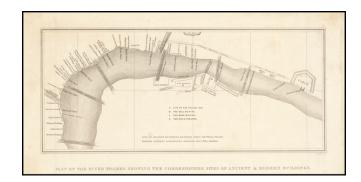

## Plan of the River Thames, Showing the Corresponding Sites of Ancient & Modern Buildings.

**Stock#:** 62533 **Map Maker:** Bentley

Date: 1847Place: LondonColor: UncoloredCondition: Good

**Size:**  $10 \times 5$  inches

## **Description:**

Interesting antique historical map of the Thames at Central London, from Jesse's *Memorials of London*, undated but 1847.

The map compares the sites of then-modern London with ancient and medieval landmarks.

## **Detailed Condition:**

Tipped at all four corners on to a card backing.

<sup>&</sup>quot;Site of Ancient Buildings Denoted Thus: WHITEHALL PALACE."

<sup>&</sup>quot;Modern Streets & Buildings Denoted Thus: Privy Gardens."