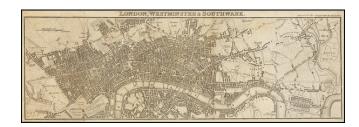

## London, Westminster & Southwark

**Stock#:** 62532 **Map Maker:** Cundee

Date: 1808
Place: London
Color: Uncolored

**Condition:** VG

**Size:**  $15 \times 5$  inches

**Price:** SOLD

## **Description:**

Detailed antique map of Georgian London, from Abbey Marsh in the east to the Serpentine in the west.

Many of the larger streets are named.

The map captures London as it was about to embark upon a massive project of expansion and growth.

This map was engrave for the Stranger's Guide to London.