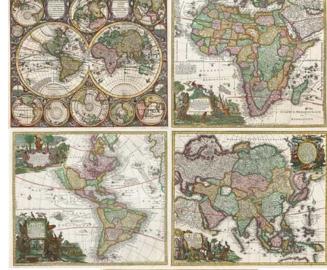

## **Set of World & Continents (5 maps)**

**Stock#:** 6251 **Map Maker:** Seutter

Date: 1728Place: AugsburgColor: Hand Colored

**Condition:** VG+

**Size:** 22.5 x 19.5 inches

**Price:** SOLD

## **Description:**

Striking set of the world and four maps of the Continents, showing America, Africa, Euope and Asia. In each case the map is in striking fine color and is generally a excellent example. Some minor repairs in the margin to the World map, neverless, an exceptional set of maps.