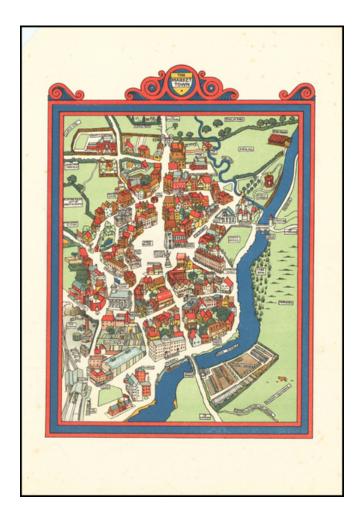

#### The Market Town

**Stock#:** 62503 **Map Maker:** Pownall

Date: 1924Place: LondonColor: ColorCondition: VG

**Size:**  $7.5 \times 10$  inches

**Price:** \$ 125.00

## Golden-Age of Illustration of "The Market Town"

Color-lithographed "market town, drawn by Gilbert Anthony Pownall, published in London in 1924.

The map was published in *Traveller's Joy A Device*, written by Dion Clayton Calthrop and illustrated by Gilbert Pownall.