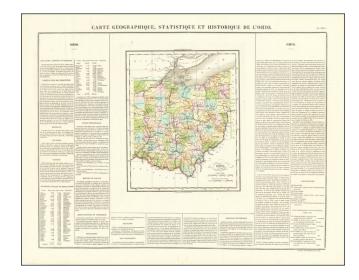

## **Description:**

First Atlas Map of Ohio printed in France.

Detailed map of Ohio, colored by county and showing the various towns, roads, rivers, bridges, and a host of other details.

The map is surrounded by text describing the state, its population, governors, religion, education, commerce, climate, topography and other details.