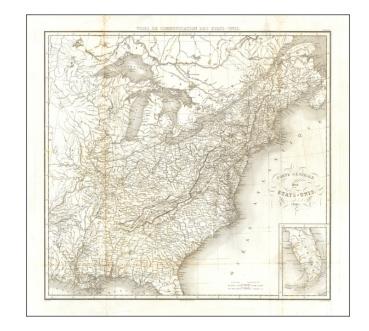

## Carte Generale des Etats-Unis 1840

**Stock#:** 62421 **Map Maker:** Tardieu

Date: 1840Place: ParisColor: UncoloredCondition: Good

**Size:** 25 x 23 inches

**Price:** \$ 195.00

## **Description:**

Detailed map of the United States, engraved by Tardieu for Michael Chevalier's Historie et description des voies de Communication aux Etats-Unis.

The map focuses on the early railroad lines throughout the United States as of 1840.