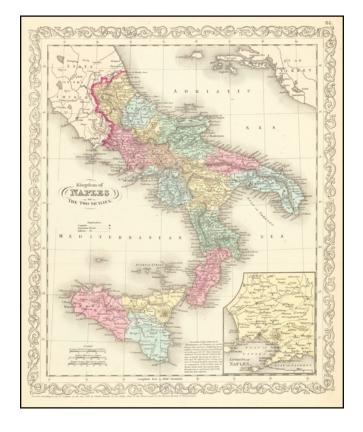

## Kingdom of Naples or The Two Sicilies

**Stock#:** 62391 **Map Maker:** Desilver

**Date:** 1857

Place: Philadelphia Colored Hand Colored

**Condition:** VG+

**Size:** 12 x 14 inches

Price: SOLD

## **Description:**

Detailed map of the Kingdom of Naples, including Sicily, with a large inset of the Environs of Naples. Shows a number of early railroads. Decorative border.

An excellent map from the leading American mapmaker of the mid-19th Century.