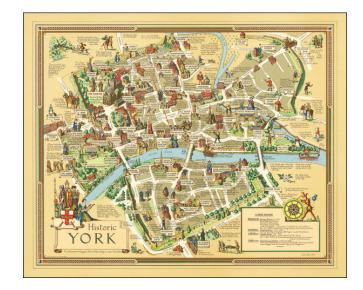

## Historic York

Stock#: 62383 Map Maker: Clark

Date: 1947Place: YorkColor: ColorCondition: VG+

**Size:** 25.5 x 21 inches

**Price:** \$ 345.00

## **Description:**

Finely executed pictorial map of the City of York, published in York by Ben Johnson & Co.

The map is the work of York's own commercial illustrator Estra Clark.

The map shows buildings, landmarks, sites of significant events, the city wall, and descriptions of same.

Estra Clark did several historic maps of English cities and regions as well as an Old Testament map of the Holy Lands.