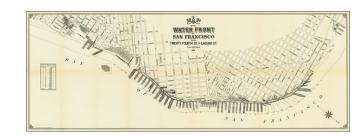

# Map of Water Front of the San Francisco From Twenty Fourth St. to Laguna St. . . . 1914

**Stock#:** 62307

Map Maker: Britton & Rey

**Date:** 1914

Place: San Francisco Color: Uncolored

**Condition:** VG+

**Size:** 42 x 15 inches

## **Description:**

Finely detailed map of the San Francisco Bay waterfront, oriented with southwest at the top of the map.

The map extends from Fort Mason (Government Reservation) to China Basin and Central Basin, centered on Market Street.