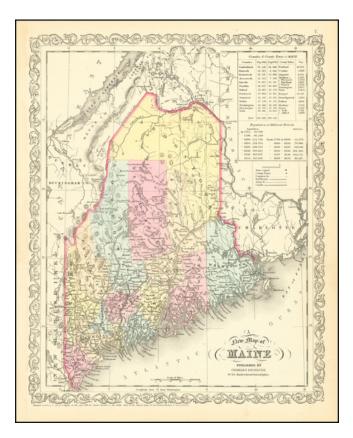

## **Description:**

Rare later edition of Desilver's map of Maine, hand colored by counties and showing towns, rivers, mountains, lakes, railroads, etc. Tables at the top include county/population index and index of state populations by decade. Striking example.