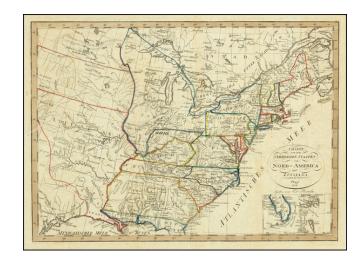

### **Neu Orleans Territory**

Rare and unusual map of the United States, published in Prague.

The map provides a fascinating depiction of Louisiana Territory, with "Neu Orleans" Territory shown as a regional name for the modern State of Louisiana.

The map extends to the headwaters of the Missouri River, with numerous Indian Tribes named in the West.

The configuration for Ohio and Indiana is very unusual for the period. Georgia is shown extending to the Mississippi River, the map not yet being updated for Mississippi and Alabama.

Includes a large inset of Southern Florida and the Bahamas.