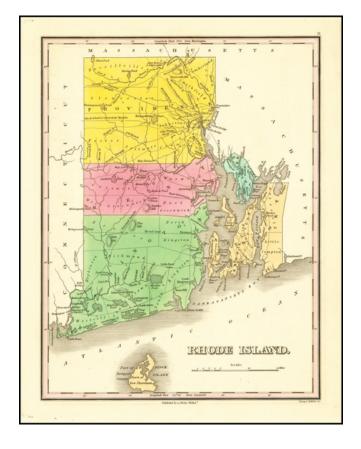

## **Description:**

Striking map of the state of Rhode Island from Finley's New General Atlas.

The map is hand colored by counties and shows towns, roads, rivers, mountains and other geographical features.

Excellent detail throughout Narragansett Bay and in the interior townships, which are named. Block Island is depicted and noted as being part of Newport County.