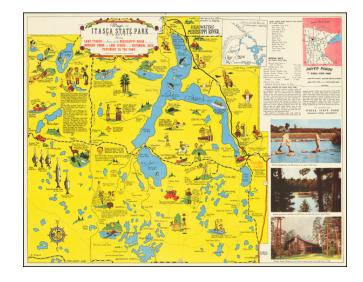

## Map of Itasca State Park Minnesota

**Stock#:** 62227 **Map Maker:** Antoncich

**Date:** 1939

**Place:** Virginia, MN

**Color:** Color **Condition:** VG

**Size:** 21.5 x 17 inches

**Price:** SOLD

## **Description:**

Vintage, Golden Age pictorial map of the headwaters of the Mississippi River, Lake Itasca, Minnesota.

Editions of the map have been seen up to 1956.

Among the other sweet and humorous cartoons is a set of images of the "Largest Fish from Park": Bass, Speckled Brook Trout, Crappie, Great Northern Pike, and Walleyed Pike.