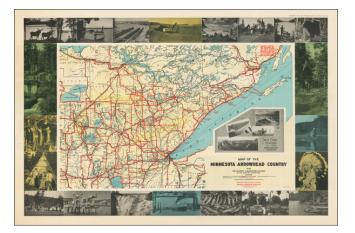

## Map of the Minnesota Arrowhead Country and Adjacent Canadian Cities In the Greater Arrowhead

- Stock#:62189Map Maker:Minnesota Arrowhead<br/>Association
- Date:1942Place:DuluthColor:ColorCondition:VG+Size:33.5 x 21 inches

## **Description:**

Attractive pictorial map of Minnesota's Arrowhead Region with numerous carte-a-figure photographs of local tourist attractions, wildlife, Native Americans, etc.

The map includes inset photos of Iron Ore mining operations in northeast Minnesota.

The map was issued in Duluth to promote tourism to the region.