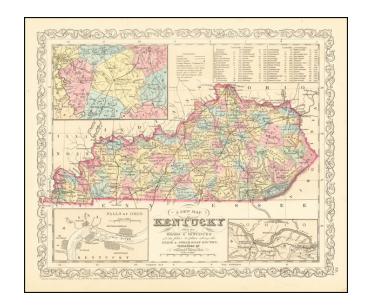

## A New Map Of Kentucky with its Canals, Roads, Distances from Place to Place, along the Stage & Steam Boat Routes...

**Stock#:** 62157 **Map Maker:** Desilver

**Date:** 1857

Place: Philadelphia Color: Hand Colored

## **Description:**

Scarce 1857 Desilver map of Kentucky, hand colored by county and showing towns, rivers, lakes, railroads, roads, distances, forts, etc.

Tables of Steam Boat routes and distances.

Large insets of area around Lexington, the Washington and Clarksburg area and the Falls of Ohio, including Jeffersonville, Louisville, Shippingport and Portland.