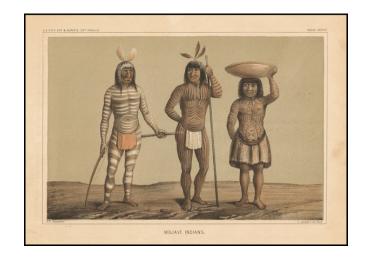

## **Mojave Indians**

**Stock#:** 62156

Map Maker: U.S. Pacific RR Survey

**Date:** 1855

**Place:** Washington

**Color:** Color **Condition:** VG

**Size:** 9 x 7 inches

**Price:** SOLD

## **Description:**

Interesting image of indigenous Mojave Indians, from Lieutenant Ameil Weeks Whipple's *Explorations and Surveys for a Railroad Route From the Mississippi River to the Pacific Ocean...Report of Explorations For A Railway Route, Near the Thirty-Fifth Parallel of North Latitude*. Volume III. Part III. Report on the Indian Tribes.