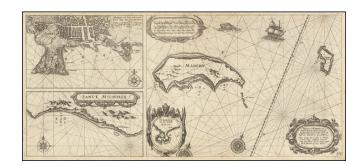

# [Angra - Madera - Porto Santo - Sao Miguel] Pascaarte vande Eijlanden van Madera en Port Sancto, vertoonende degelegentheijt vande Reede aldaer en hoese van malcanderen zijn gheleghen . . .

**Stock#:** 62128 **Map Maker:** Blaeu

### Early Sailing Chart of the Madeira, Angra and Sao Miguel.

Rare sea chart showing the islands of Madeira and Porto Santo, with smaller maps showing Angra and a portion of Sao Miguel.

The chart appeared in J Blaeu's Het Licht der Zee-vaert, first published in 1608.

The charts for this atlas are titled in both Dutch and French and are extremely rare. This is the only example of the chart we have seen on the market in more than 20 years.